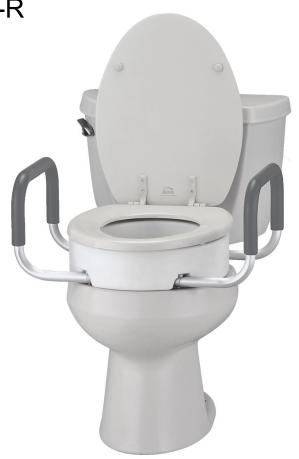

## Standard Toilet Seat Riser with Arms

- Riser bolts directly to toilet for optimal stability
- Keep your existing toilet seat while adding 3 1/2" of height
- Added height reduces strain when sitting and standing
- Riser easily attaches to the toilet (all hardware included)
- Made of durable blow molded plastic and easy to clean

We love the Toilet Seat Riser with Arms because it has two great functions to help you get on and off the toilet. The seat riser elevates the toilet seat and the padded arms provide support and security. We use the toilet an average of 2,500 times a year ... make it easy, safe and comfortable.