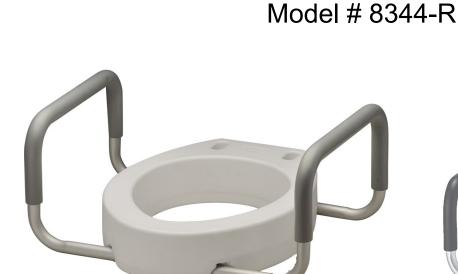

## Standard Toilet Seat Riser with Arms

- Riser bolts directly to toilet for optimal stability
- Keep your existing toilet seat while adding 3 1/2" of height
- Added height reduces strain when sitting and standing
- Riser easily attaches to the toilet (all hardware included)
- Made of durable blow molded plastic and easy to clean

## **SPECIFICATIONS**

Model Number: 8344-R Weight Capacity: 300 lb

Weight: 3.5 lb

Width Between Arms: 18"

Overall Dimensions (inches): 21w x 17.25d x 9.75h Aperature Dimensions (inches): 9.5w x 11.25d