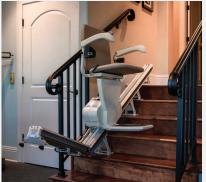

# PINNACLE SL600 STRAIGHT STAIRLIFT

### HARMAR'S MOST COMPACT STAIR LIFT

The Pinnacle SL600 has earned its name and reputation for standing above the rest. Design, form, and function come together to make Pinnacle reliable, durable, and the most sought after stair lift available.

What makes Pinnacle different? It's what you don't see, the patented helical worm gear and reinforced nylon polymer gear rack. This drive system eliminates maintenance, and provides you with savings on lower energy bills and delivers a smooth ride.