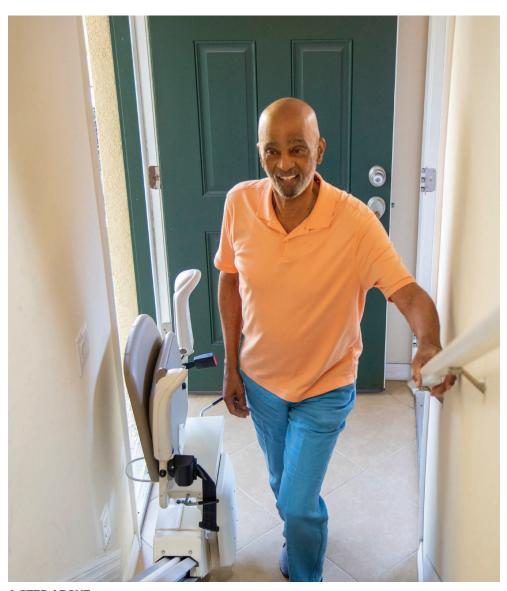

#### **CLEAR WALKWAYS**

Harmar's exclusive automatic and mechanical folding rail (optional) removes obstructions and trip hazards at the lower landing area. Its operation is automatic, the user does not need to stop or have someone else assist. And since it's mechanical, there are no additional switches or controls.