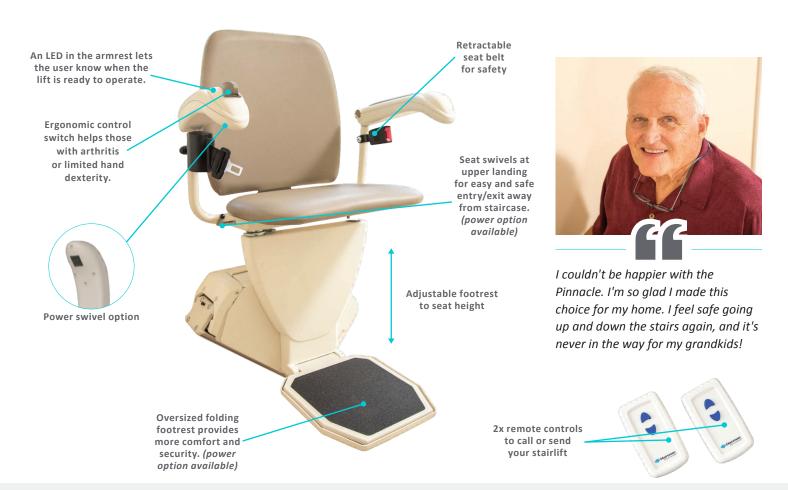

- Just 10 1/2" wide when folded
- Ergonomic control switch
- No lubrication required
- Retractable seat belt

17" - 22" height adjustable

Patented nylon polymer gear rack DRIVE

Helical worm gear

Automatic folding rail

Extra rail

Key lock **OPTIONS** 

**FEATURES** 

Manual lowering tool

**Power Footrest** 

Power Swivel

Retractable seat belt

Overspeed brake

LED alert system in armrest SAFETY

Swivel seat with interlock Chassis obstruction sensor

Footrest obstruction sensor

Padded armrest