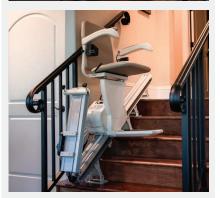

# PINNACLE SL600 STRAIGHT STAIRLIFT

### HARMAR'S MOST COMPACT STAIR LIFT

The Pinnacle SL600 has earned its name and reputation for standing above the rest. Design, form, and function come together to make Pinnacle reliable, durable, and the most sought after stair lift available.

What makes Pinnacle different? It's what you don't see, the patented helical worm gear and reinforced nylon polymer gear rack. This drive system eliminates maintenance, and provides you with savings on lower energy bills and delivers a smooth ride.