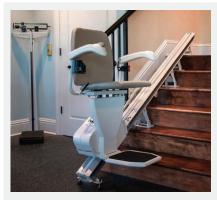

# PINNACLE SL600 STRAIGHT STAIRLIFT

### HARMAR'S MOST COMPACT STAIR LIFT

The Pinnacle SL600 has earned its name and reputation for standing above the rest. Design, form, and function come together to make Pinnacle reliable, durable, and the most sought after stair lift available.

What makes Pinnacle different? It's what you don't see, the patented helical worm gear and reinforced nylon polymer gear rack. This drive system eliminates maintenance, and provides you with savings on lower energy bills and delivers a smooth ride.