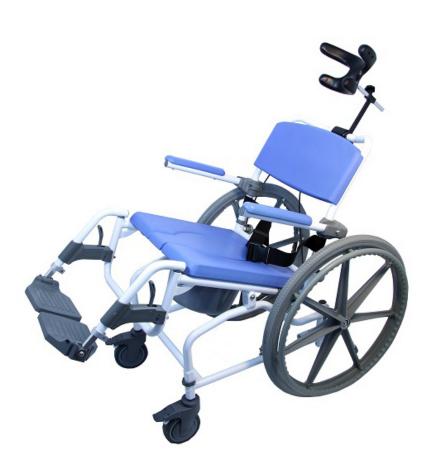

## Aluminum Tilt Shower Commode Chair 18" Seat

The aluminum attendant shower and commode chair is a tilting back 18" seat commode and a transport chair in one. The chair comes with four 5" locking casters to provide safety when the user does not need to be moved. The seat cut-out provides comfort and allows the chair to be positioned over a standard toilet for use, but also comes with a bucket to be used anywhere it is required. The aluminum frame of the Shower Commode Chair is an attractive white color and is also resistant to rust which makes it ideal for the shower. Footrests come standard and include adjustable height and angle footplates. The Aluminum Shower Commode Chair is ideal for anyone who is looking for a shower chair and commode for their home.

## **Features**

Can be positioned over a standard toilet or used as a portable self contained commode. Floor to seat height can be adjusted 4" without tools White aluminum frame is attractive and rust resistan Padded seat back and arms. Height adjustable. Comes with swing-away footrests. Slide on pail, removable Flip back arms Maintenance free tires Calf Strap included Molded handrims Super soft seat Easier rolling Seat Belt Optional 24" wheels

## **SPECIFICATIONS**

Frame Material Aluminum Weight Capacity 300 lbs. Rear Wheels 5" Locking Casters **Optional Rear Wheels** 24" Seat Width 18" Seat Depth 17" Foot Rest Hanger Angle 60 degrees 14" to 20" Foot Rest Length Back Height 18" Product Weight 36 lbs. Arm Height 11" (from seat) Arm Length 13" **9**" Arm Pad Length **Tilt Range Posterior** 20 degrees Rear Internal Width 15" Seat Heights (Standard) 21", 22" or 23" Seat Heights (Tall) 22.9", 23.9", 24.9" Seat Clearance Heigh 19", 20", 21" Seat Clearance Height 21", 22", 23" **Dimensions with 5"Rear Casters:** Overall Width 22" 40" **Overall Length Dimensions with 24"Rear Wheels:** Overall Width 26" **Overall Length** 45"