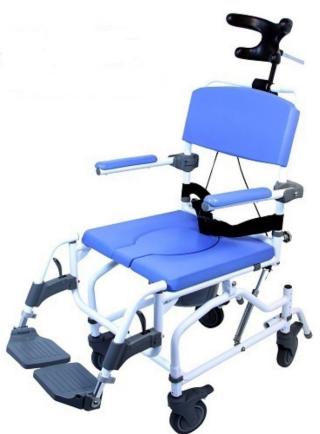

## Aluminum Tilt Shower Commode Chair 18" Seat

The aluminum attendant shower and commode chair is a tilting back 18" seat commode and a transport chair in one. The chair comes with four 5" locking casters to provide safety when the user does not need to be moved. The seat cut-out provides comfort and allows the chair to be positioned over a standard toilet for use, but also comes with a bucket to be used anywhere it is required. The aluminum frame of the Shower Commode Chair is an attractive white color and is also resistant to rust which makes it ideal for the shower. Footrests come standard and include adjustable height and angle footplates. The Aluminum Shower Commode Chair is ideal for anyone who is looking for a shower chair and commode for their home.

## **Features**

Can be positioned over a standard toilet or used as a portable self contained commode. Floor to seat height can be adjusted 4" without tools White aluminum frame is attractive and rust resistan Padded seat back and arms. Height adjustable. Comes with swing-away footrests. Slide on pail, removable Flip back arms Maintenance free tires Calf Strap included Molded handrims Super soft seat Easier rolling Seat Belt Optional 24" wheels

## **SPECIFICATIONS**

Frame Material Aluminum Weight Capacity 300 lbs. Rear Wheels 5" Locking Casters **Optional Rear Wheels** 24" Seat Width 18" Seat Depth 17" Foot Rest Hanger Angle 60 degrees 14" to 20" Foot Rest Length Back Height 18" Product Weight 36 lbs. Arm Height 11" (from seat) Arm Length 13" **9**" Arm Pad Length **Tilt Range Posterior** 20 degrees Rear Internal Width 15" Seat Heights (Standard) 21", 22" or 23" Seat Heights (Tall) 22.9", 23.9", 24.9" Seat Clearance Heigh 19", 20", 21" Seat Clearance Height 21", 22", 23" **Dimensions with 5"Rear Casters:** Overall Width 22" 40" **Overall Length Dimensions with 24"Rear Wheels:** Overall Width 26" **Overall Length** 45"