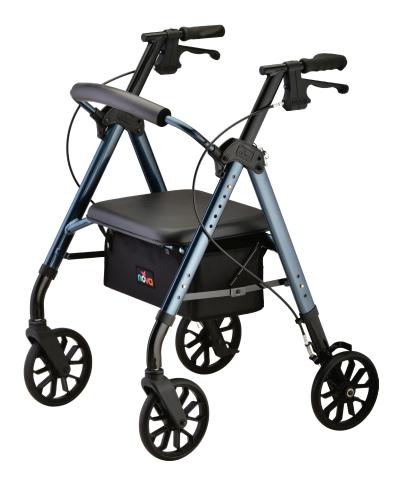

STAR 8 ITEM # 4288 STAR 8 Petite ITEM # 4278

With LOCK & Lift

Out with the old and in with the NEW ... The NOVA STAR series just got a lot brighter!

The **NEW STAR** has all of the great **STAR** features we love, and now comes with an even sleeker frame design and a new (patent pending) Lock & Lift folding pin, making the **NEW STAR** so easy to fold, lock and load. And there's more! The **NEW STAR** series now comes in **Petite** models so there is a *perfect* fit for everyone.

Model: STAR 8 with 8" Wheels Item #: 4288

Model: STAR 8 Petite with 8" Wheels Item #: 4278

## STAR 8 & STAR 8 Petite