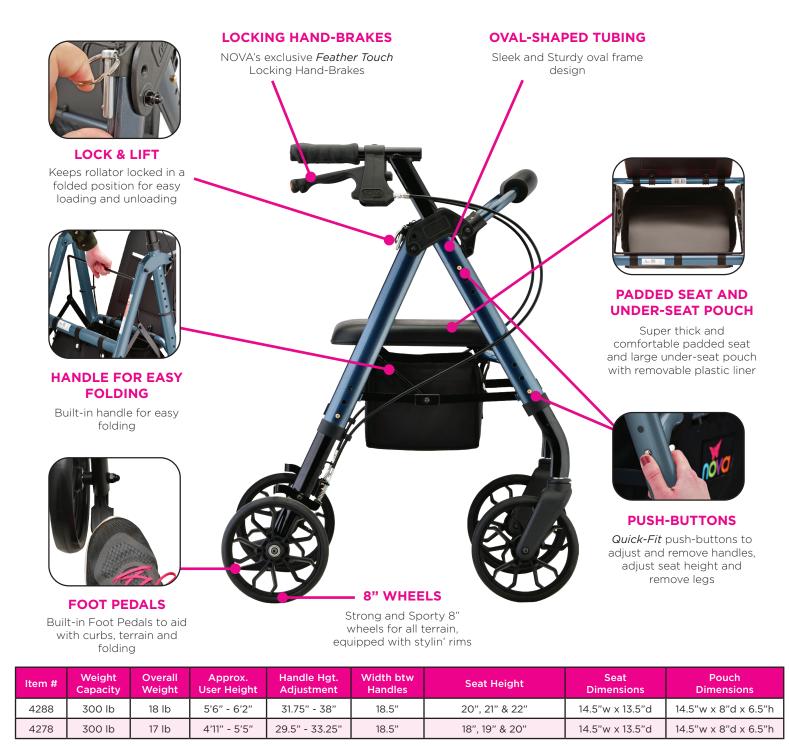

### FEATURES & SPECS

The NOVA STAR 8 shines so bright with these amazing features:

CARE • QUALITY • INNOVATION

۴ 👗 🕈

THE NOVA PROMISE