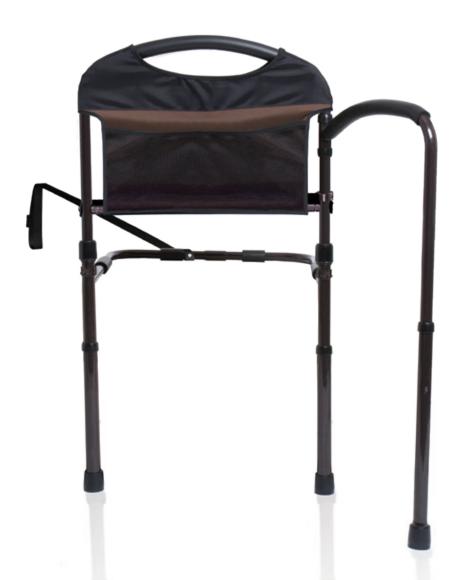

## **MOBILITY BEDRAIL**<sup>™</sup>

## INDEPENDENCE 610-630-8400 www.iimgo.com

**FEATURES** 

ADJUSTABLE LEGS PROVIDE STABILITY

SUPPORTS UP TO 300 LBS INCLUDES ORGANIZER POUCH

**PROVIDES ASSISTANCE** IN AND OUT OF BED

HEIGHT ADJUSTS TO FIT 8"-18" MATTRESSES: NOT INTENDED FOR USE ON ADJUSTABLE BEDS OR BEDS WITH EXTRA SOFT MATTRESSES

SWING OUT MOBILITY

ARM PIVOTS 180°

SECURES TO BED FRAME WITH INCLUDED SAFETY STRAP