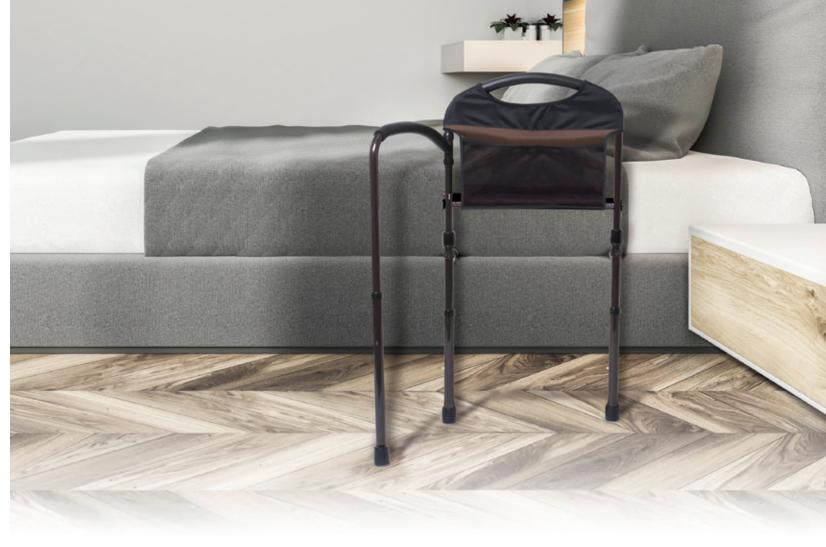

## **MOBILITY BEDRAIL**<sup>™</sup>

## INDEPENDENCE 610-630-8400 www.iimgo.com

**FEATURES** 

ADJUSTABLE LEGS PROVIDE STABILITY

SUPPORTS UP TO 300 LBS INCLUDES ORGANIZER POUCH

**PROVIDES ASSISTANCE** IN AND OUT OF BED

HEIGHT ADJUSTS TO FIT 8"-18" MATTRESSES: NOT INTENDED FOR USE ON ADJUSTABLE BEDS OR BEDS WITH EXTRA SOFT MATTRESSES