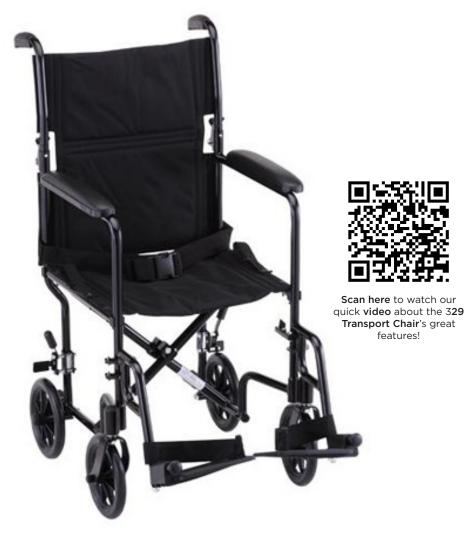

TRANSPORT CHAIR LIGHTWEIGHT ITEM # 329

## THE FEATURES

- 1 Lightweight aluminum frame
- 2 Fixed, full-length arms
- **3** Quick release fold-down back
- 4 Non-skid foot plates & heel loops
- 5 Foldable
- 6 8" wheels
- 7 Seat belt