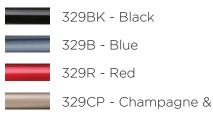

## Available in:

We love the **329 Transport Chair** because it's lightweight, foldable, and gets you where you need to go!

| ltem #                        | Weight<br>Capacity | Overall<br>Weight | Width btw<br>Arms | Seat<br>Height   | Seat<br>Dimensions | Overall<br>Dimensions  | Overall Folded<br>Dimensions                         |
|-------------------------------|--------------------|-------------------|-------------------|------------------|--------------------|------------------------|------------------------------------------------------|
| 329                           | 300 lb             | 19 lb             | 16.75"            | 20"              | 18.5"w x 16"d      | 23.5"w x 27"d x 39.5"h | 10.25"w x 25.5"d x 30.5"h                            |
| INDEPENDENCE<br>IN MOTION     |                    |                   |                   |                  |                    |                        | CONTACT US!<br>We're here to help<br>sales@iimgo.com |
| 610-630-8400<br>www.iimgo.com |                    |                   |                   | THE NOVA PROMISE |                    |                        | 610-630-8400                                         |
|                               |                    |                   |                   |                  |                    |                        | ©2022 NOVA                                           |