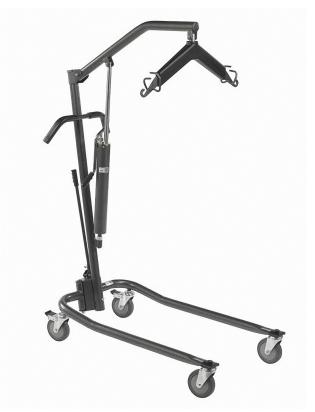

## Hydraulic, Deluxe Silver Vein Patient Lift

Model 13023SV

Silver Vein steel construction.

6 point Swivel Bar that can accommodate 2 or 4 sling straps plus 2 chain connections. High-performance hydraulics raise or lower individuals gradually and safely from any stationary position.

Choose either 3" or 5" casters.

Adjustable-width base.

| SPECIFICATIONS  | Description                                     |
|-----------------|-------------------------------------------------|
| Base Height     | 6.5" (13023SV)                                  |
| Base Width      | 42" (open) / 22.5" (closed)                     |
| Boom Height     | 17.5" - 72" (13023SV)                           |
| Casters         | 5" (13023SV)                                    |
| Warranty        | Limited Lifetime (frame), 1 Year Limited (pump) |
| Weight          | 72 lbs.                                         |
| Weight Capacity | 450 lbs                                         |