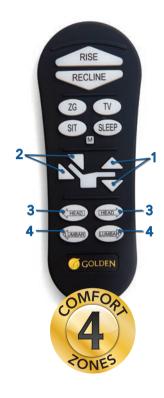

# FOUR ZONE POSITIONING SYSTEM

#### **Comfort Zones 1 - 4**

provide an ergonomic comfort experience with an emphasis on head and back support. Each Comfort Zone can be adjusted independently by using the exclusive AutoDrive hand control.