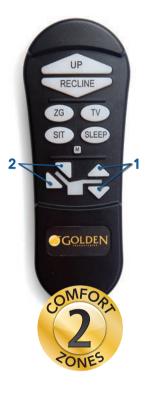

# TWO ZONE POSITIONING SYSTEM

#### Comfort Zones 1 & 2

work together to create individualized wellness positioning and comfort. Each Comfort Zone can be adjusted independently by using the exclusive AutoDrive hand control.