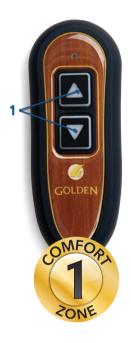

## ONE ZONE POSITIONING SYSTEM

#### **Comfort Zone 1**

provides ergonomic placement of your lower body allowing your muscles to relax for long-lasting comfort. Comfort Zone 1 can be adjusted using the two buttons on the hand control.