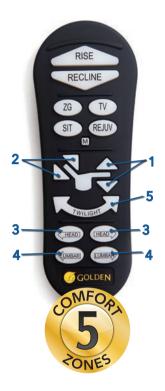

#### **Comfort Zones 1 - 5**

This positioning system incorporates all five adjustable comfort zones to create the ultimate wellness comfort experience. Each Comfort Zone can be adjusted independently by using the exclusive AutoDrive hand control.

#### **Comfort Zones 1 - 4**

provide an ergonomic comfort experience with an emphasis on head and back support. Each Comfort Zone can be adjusted independently by using the exclusive AutoDrive hand control.

#### Comfort Zones 1 & 2

work together to create individualized wellness positioning and comfort. Each Comfort Zone can be adjusted independently by using the exclusive AutoDrive hand control.

#### **Comfort Zone 1**

provides ergonomic placement of your lower body allowing your muscles to relax for long-lasting comfort. Comfort Zone 1 can be adjusted using the two buttons on the hand control.