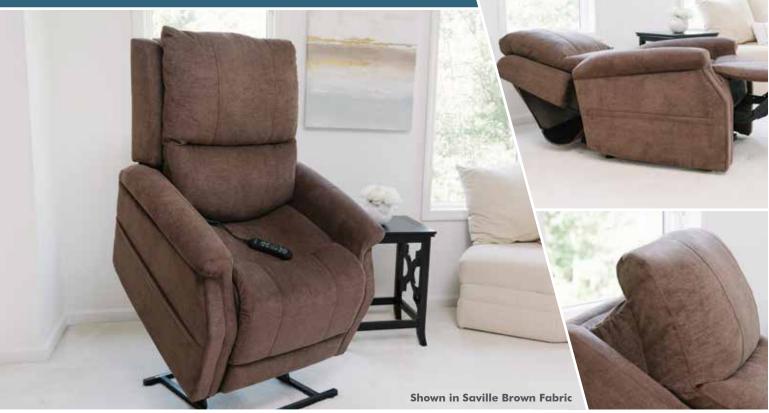

## METRO

Contemporary comfort has never been more stylish! The **Metro Collection** by VivaLift!<sup>®</sup> Power Recliners offers maximum relaxation with infinite, lay-flat positioning. Soft, dark colors with Saville fabric offers a unique and cozy appeal, making the Metro recliner a perfect accent piece for the bright areas in your home. A USB port in the remote offers convenient access for charging smart devices. It's time to experience the richness and luxury of the VivaLift!<sup>®</sup> brand.

### INDEPENDENT FUNCTIONS

- 1. The power headrest lifts your head, neck and shoulders for maximum support.
- **2.** The upward lift offers convenient stand assist for getting in and out of the recliner.
- **3.** The power lumbar enables you to personalize your comfort.
- **4.** The footrest extension allows you to relax and stretch out completely.
- **5.** The backrest moves up and down independently to help you find the perfect position.
- 6. Infinite position recline enables the backrest and footrest to move independently from one another so that a variety of positions can be reached.

### STANDARD FEATURES

- 7. The USB remote adjusts all functions independently and allows you to charge your smart device.
- **8.** Lithium battery backup ensures your recliner is operational when the power goes out.