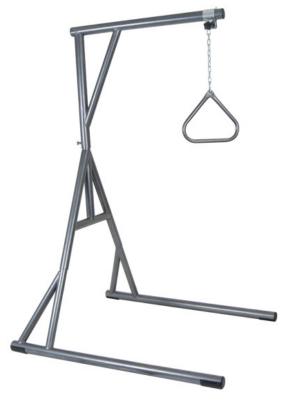

## **Free-Standing Trapeze**

Model: 13049SV

- Designed to assist larger individuals in changing positions while in bed and aid in transferring in and out of bed
- Easy-to-assemble tool-free design
- Lightweight design for easy delivery
- Chain is adjustable from edge of headboard to the end of boom by sliding to desired position

| PRODUCTS                   | Description                              |
|----------------------------|------------------------------------------|
| 13049SV                    | Bariatric Trapeze Silver Vein,650lb,1/ea |
| SPECIFICATIONS             | Description                              |
| Boom Length                | 37"                                      |
| Inside Width Between Legs  | 26"                                      |
| Outside Width Between Legs | 31"                                      |
| Total Dimensions           | 72" (H) x 31" (W) x 51" (D)              |
| User Weight Limit          | 650 lbs.                                 |
| Warranty                   | Limited Lifetime                         |
| Weight                     | 74 lbs.                                  |
| Weight Capacity            | 650 lbs                                  |