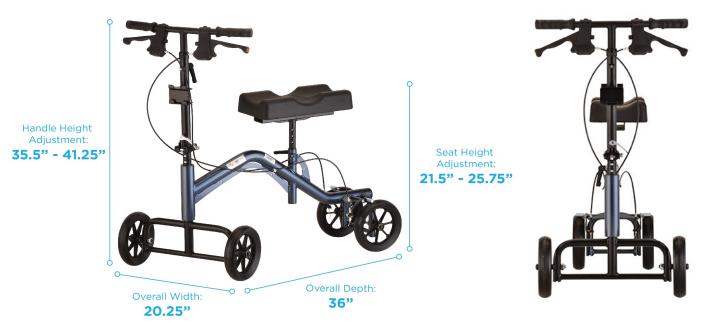

## SPECIFICATIONS

Item Number: TKW-14 Weight Capacity / Wt Cap: 400 lbs. Overall Weight: 32 lbs. Overall Dimensions High (inches): 20.25w x 36d x 41.25h Overall Dimensions Low (inches): 20.25w x 36d x 35.5h Overall Folded Dimensions (inches): 20.25-21.5w x 36d x 24-25.75h Approx. User Height: 6'2" – 6'8" Handle Height Adjustment (inches): 35.5 – 41.25 Seat Dimensions (inches): 7.5w x 15d x 2.75h Seat Height (inches): 21.5 – 25.75 Wheel Size: 8"