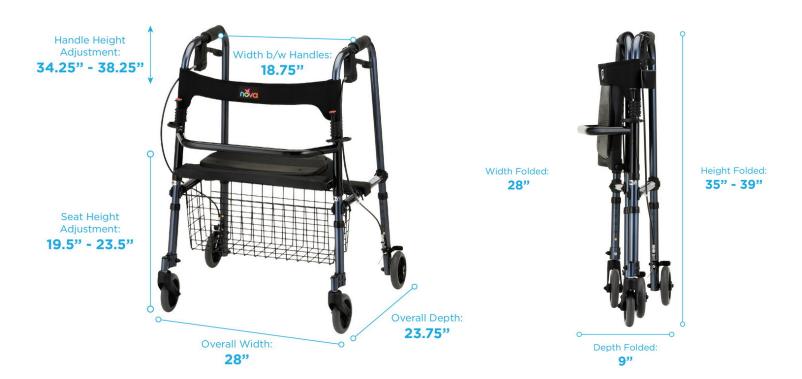

## **SPECIFICATIONS**

Weight Capacity / Wt Cap: 250 lb Weight / Each Weight: 16.25 lb

Overall Dimensions (High): 28"w x 23.75"d x 38.25"h Overall Dimensions (Low): 27.5"w x 23.5"d x 34.25"h

Overall Dimensions When Folded:  $35"-39"h \times 28"w \times 9"d$ 

Wheel Size: 5"

Width Between Handles: 18.75" Approximate User Height: 5'4" – 6'2"

Basket / Bag Dimensions: 19.5"w x 7.5"h x 7"d

**Seat Height:** 19.5" – 23.5"

Seat Dimensions: 15.25"w x 10.5"d

Seat: padded Storage: basket

Handle Height Adjustment: 34.25" – 38.25"