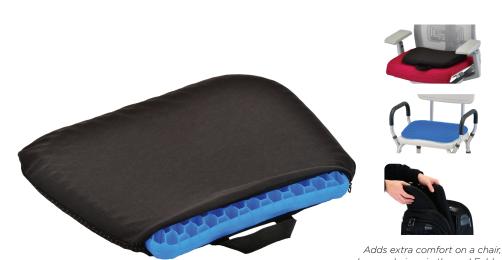

## THE FEATURES

- Gel-cell technology with 2" double layer offset cells takes on your pressure points and allows for optimal circulation
- 2 Gel cushion is durable and water resistant
- **3** Black polyester cover is zipper removable and washable, with a convenient carrying handle and slip-resistant bottom
- 4 Perfect for home, office and travel
- 5 Rolls up and folds up to pack and take anywhere

shower chair or in the car! Folds up compactly for travel.

We love the Happy Tush Seat Cushion because its *Gel-Cell Comfort Technology* with 2" double layer offset cells takes on your pressure points and allows for optimal circulation and comfort. The gel cushion is durable and water resistant, and its black polyester cover is removable and washable and features a slip-resistant bottom and carrying handle. The Happy Tush Seat Cushion rolls up and folds up to pack and take anywhere, so it's perfect for home, office and travel. Sit and *Be Happy*!

NOVA Retail Price \$29.95

| Item#  | Dimensions             | Color                 |
|--------|------------------------|-----------------------|
| 2605-R | 16.5"w x 14.25"d x 2"h | Black (Blue Interior) |