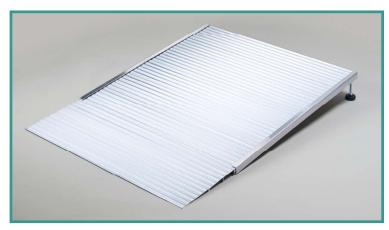

## **JOURNEY SERIES™**

National Ramp's Journey Series<sup>™</sup> has multiple options for those seeking an aluminum threshold ramp. The fixed-height threshold ramps have a top transition plate for thresholds up to 2" tall, while the adjustable height threshold ramps are available in two heights, 2.5" to 3" and 3" to 6". The 100% aluminum threshold ramps are maintenance free and can be fully recycled.

## RESTORE YOUR FREEDOM WITH NATIONAL RAMP JOURNEY SERIES™ ALUMINUM THRESHOLD RAMPS

UP TO 2" HEIGHT

UP TO 6" HEIGHT

\*Residential use only

a division of restorative innovations, inc. 610-630-8400

www.iimgo.com