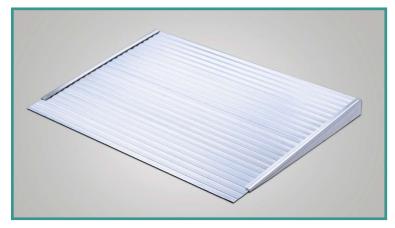

## **JOURNEY SERIES™**

National Ramp's Journey Series<sup>™</sup> has multiple options for those seeking an aluminum threshold ramp. The fixed-height threshold ramps have a top transition plate for thresholds up to 2" tall, while the adjustable height threshold ramps are available in two heights, 2.5" to 3" and 3" to 6". The 100% aluminum threshold ramps are maintenance free and can be fully recycled.

## RESTORE YOUR FREEDOM WITH NATIONAL RAMP JOURNEY SERIES™ ALUMINUM THRESHOLD RAMPS

UP TO 2" HEIGHT

UP TO 6" HEIGHT

\*Residential use only

a division of restorative innovations, inc. 610-630-8400

www.iimgo.com