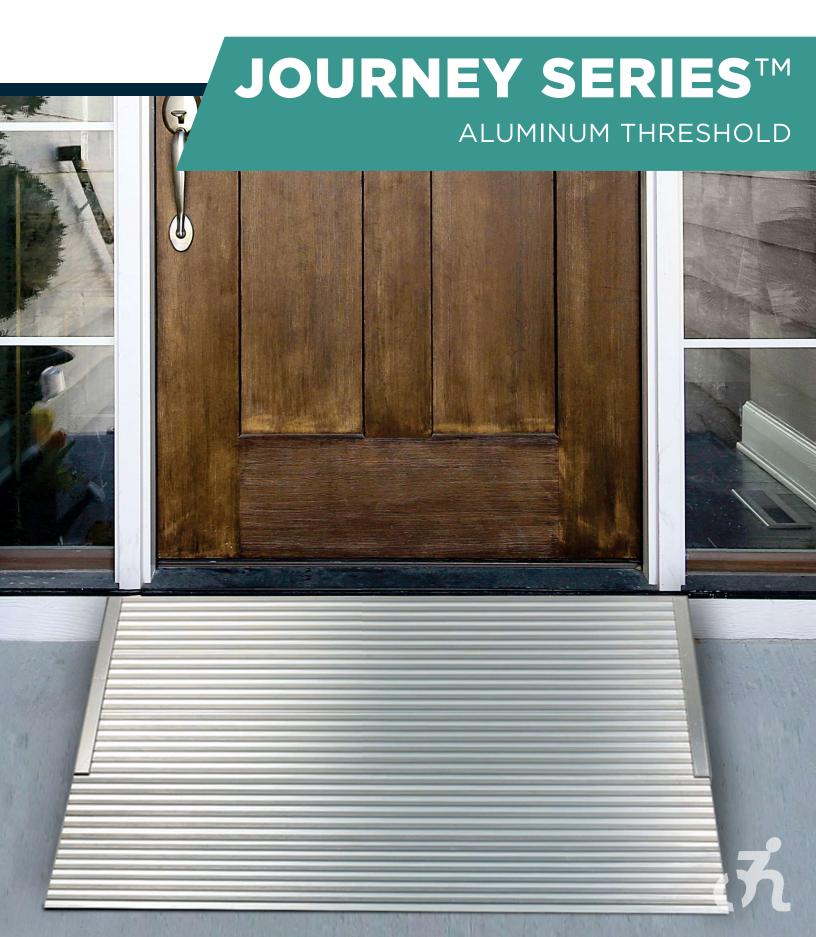

## **JOURNEY SERIES™**

National Ramp's Journey Series<sup>™</sup> has multiple options for those seeking an aluminum threshold ramp. The fixed-height threshold ramps have a top transition plate for thresholds up to 2" tall, while the adjustable height threshold ramps are available in two heights, 2.5" to 3" and 3" to 6". The 100% aluminum threshold ramps are maintenance free and can be fully recycled.

## RESTORE YOUR FREEDOM WITH NATIONAL RAMP JOURNEY SERIES™ ALUMINUM THRESHOLD RAMPS

UP TO 2" HEIGHT

UP TO 6" HEIGHT

\*Residential use only

a division of restorative innovations, inc. 610-630-8400

www.iimgo.com