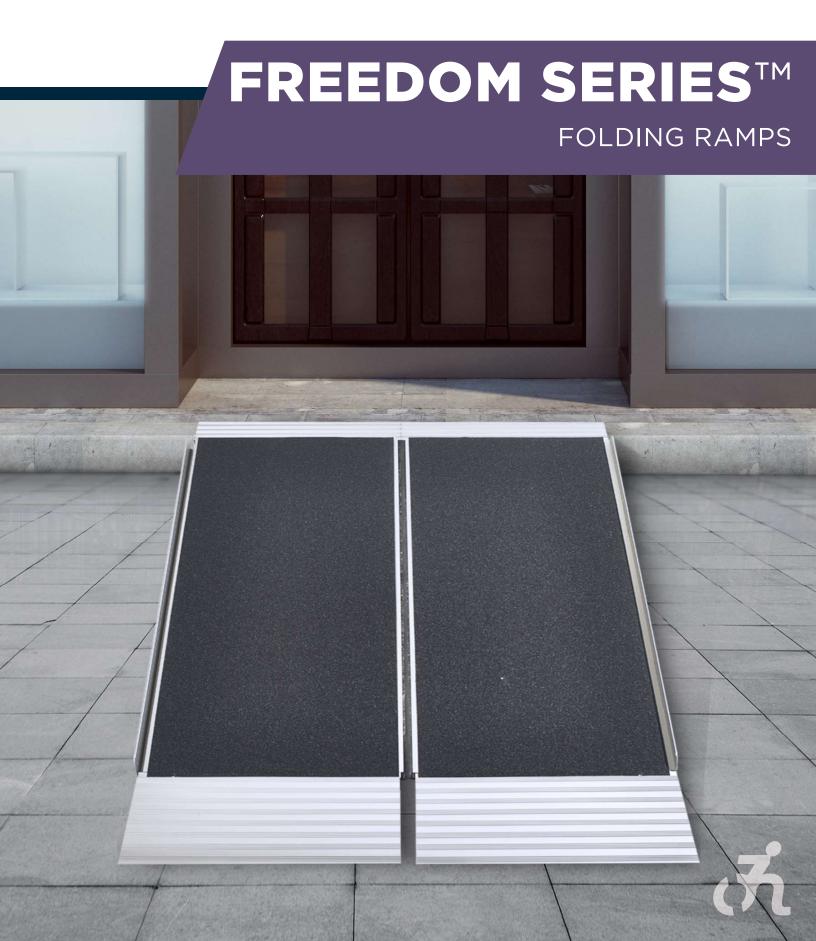

## FREEDOM SERIESTM FOLDING RAMPS

National Ramp's Freedom Series<sup>™</sup> is ideal to accommodate visitors or to navigate curbs on the go. National Ramp's Freedom Series<sup>™</sup> folding ramps offer safe passage for elevations up to 5".

Safety features include a textured, anti-slip surface and toe guard. Engineered to provide the strength and stability at a lighter weight than similar products on the market, these folding ramps are an economical and convenient solution for ondemand access.