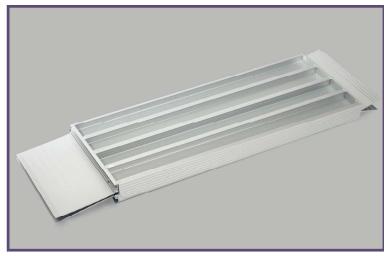

## BREAK FREE WITH NATIONAL RAMP FREEDOM SERIES™ FOLDING RAMPS

FOLDS TO LESS THAN 3" THICK FOR EASY STORAGE

CONTINUOUS
RUBBER HINGE
PREVENTS
FINGERS FROM
GETTING CAUGHT

AVAILABLE IN 2', 3', 4', 5' AND 6' LENGTHS, 30" WIDE WHEN EXTENDED