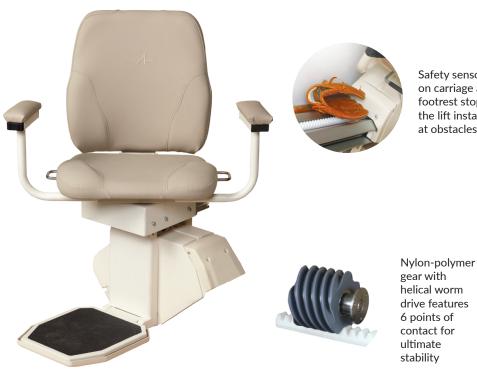

### Pinnacle SL600HD Stair Lift

Safety sensors on carriage and footrest stop the lift instantly at obstacles.

I can safely access my upper level of my home with my stair lift. It allows me to move comfortably in and out of my chair with its swivel seat and sturdy armrests.

#### **SL600HD PRODUCT SPECIFICATIONS** Capacity 600 lb (272.2 kg) Incline 32° to 45° 14 fpm Speed Folded Width 17" (43.2 cm) Track Length 15' 6" (4.75 m) to 40' (12.2 m) Seat Size 24" x 16" x 17" (61 x 40.6 x 43.2 cm) Drive System Patented Nylon Polymer, Helical Worm Gear 24V DC (Battery), Charger Plugs in Standard AC Outlet Power Safety Feature(s) Obstruction Sensors, 85° Seat Swivel Interlock, Seatbelt, Centrifugal Overspeed Brake Warranty 3-Year Parts, 10-Year Gear, 1-Year Battery Option(s) Retractable Seat Belt, Key Lock, Extra Rail