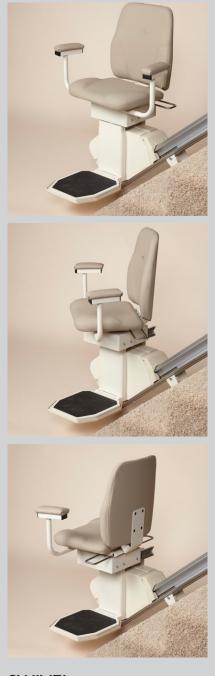

### **SWIVEL**

High capacity seat pivots 85° as it slides out to allow for installation closer to the wall and easier dismount.