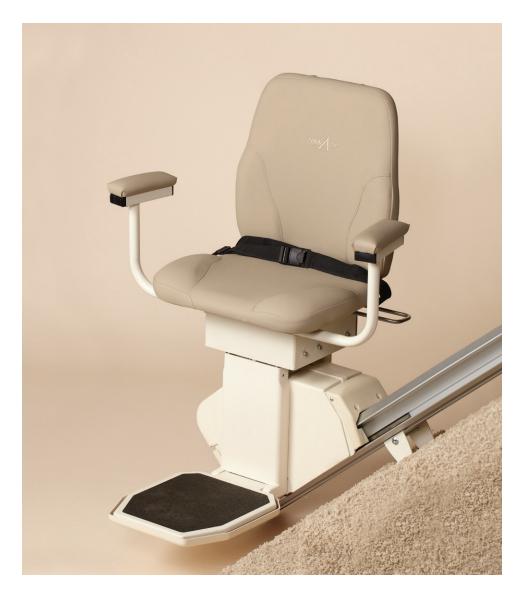

# INDUSTRY-LEADING 600 LB CAPACITY Commercially Rated Stair Lift

High-backed, contoured 24" (61 cm) wide seat ensures a comfortable and secure ride. Sturdy, stationary armrests and reinforced footrest add stability for safer transfers. Slides out from wall as it pivots at top landing.

### **SWIVEL**

High capacity seat pivots 85° as it slides out to allow for installation closer to the wall and easier dismount.