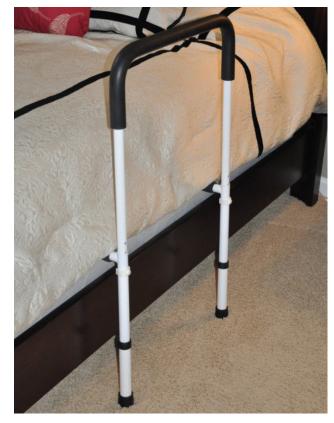

## **Home Bed Assist Handle**

## Model: RTL15063

- For use with most home mattress/box spring/bed frame type beds
- Weight supported by floor on rubber tip feet, not just by box spring and mattress
- Adjustable handle height and leg extensions to accommodate a wide range of bed heights (see specifications for exact fit)
- Simple to use handle assembly slides under mattress to provide a safe and secure grip for assistance getting into and out of bed
- Non-Slip foam cover on horizontal stabilizer bars provides increased stability within the mattress
- Folds flat for easy storage and portability