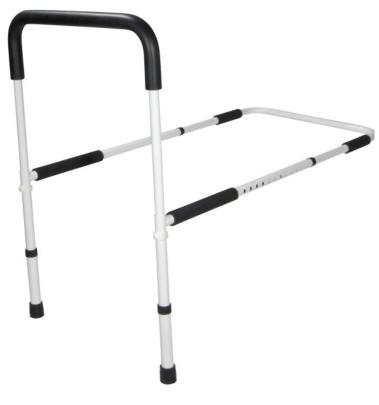

## **Home Bed Assist Handle**

## Model: RTL15063

- For use with most home mattress/box spring/bed frame type beds
- Weight supported by floor on rubber tip feet, not just by box spring and mattress
- Adjustable handle height and leg extensions to accommodate a wide range of bed heights (see specifications for exact fit)
- Simple to use handle assembly slides under mattress to provide a safe and secure grip for assistance getting into and out of bed
- Non-Slip foam cover on horizontal stabilizer bars provides increased stability within the mattress
- Folds flat for easy storage and portability

## SPECIFICATIONS

| Height Adjustment | 15" - 20"                                |
|-------------------|------------------------------------------|
| Rail Dimensions   | 32.75" (D) x 19.75" (W) x 13.5-16.5" (H) |
| Warranty          | Limited Lifetime                         |
| Weight Capacity   | 250 lbs                                  |