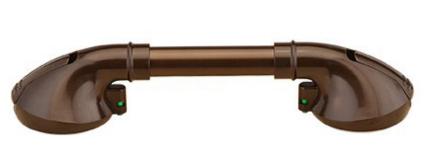

## 16" Suction Cup Balance Assist Bar

Model # 8216B-R

We love the Suction Cup Balance Assist Bars because they help you keep your balance while entering and exiting the bath or shower. The green and red indicators let you know if the bar is properly secured, and, best of all, they come in elegant bronze and nickel – perfect for any bathroom!

## **SPECIFICATIONS**

Model Numbers: Nickel: 8216N-R - Bronze: 8216B-R

Overall Dimensions: 3.25d X 4.25w X 20.5h

Overall Weight: 1.4 lbs