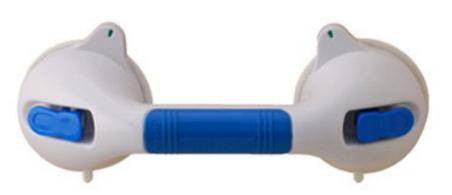

12 inch Suction Cup Grab Bar Model # 8212-R

Overall Depth: 3.5"

Overall Width:

Handle Height: **12"** 

The 12 inch Suction Cup Grab Bar provides added support when entering and leaving a bath tub or shower. It can be installed quickly and is perfect for home or travel use. The grab bar is easy to attach and remove and has a secure suction indicator, which displays green for secure and red for not secure. No tools required.

- Installs quickly; perfect for home or travel use
- Provides added support when entering and leaving a bath tub or shower
- Easy to attach and remove
- Secure suction indicator displays green for secure and red for not secure
- No tools required
- 5"w x 3.5"d x 12"h

## **SPECIFICATIONS**

Model Number: 8212-R Unit Weight (lbs): 0.5

Overall Dimensions (inches): 5w x 3.5d x 12h