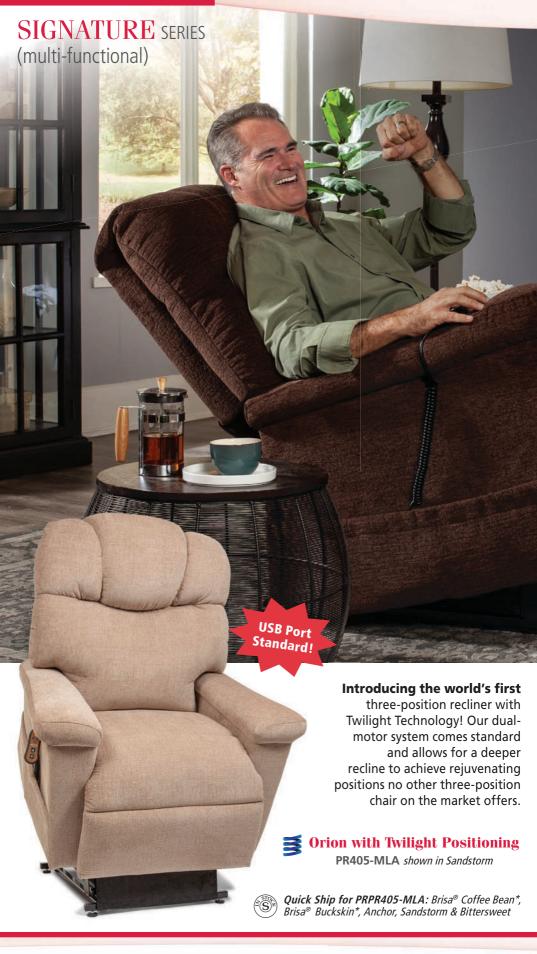

## **SIGNATURE** SERIES

(multi-functional)

SCAN FOR PR404 VIDEO

America's favorite lift and recline chair has a powered articulating headrest and power lumbar system to truly customize to your comfort from top to bottom!

#### Imperial

PR404

shown in Brisa® Coffee Bean\* PowerPillow™ & Power Lumbar STANDARD

Quick Ship Fabrics for PR404:

Hazelnut, Sterling, Brisa® Buckskin\* & Brisa® Coffee Bean\*