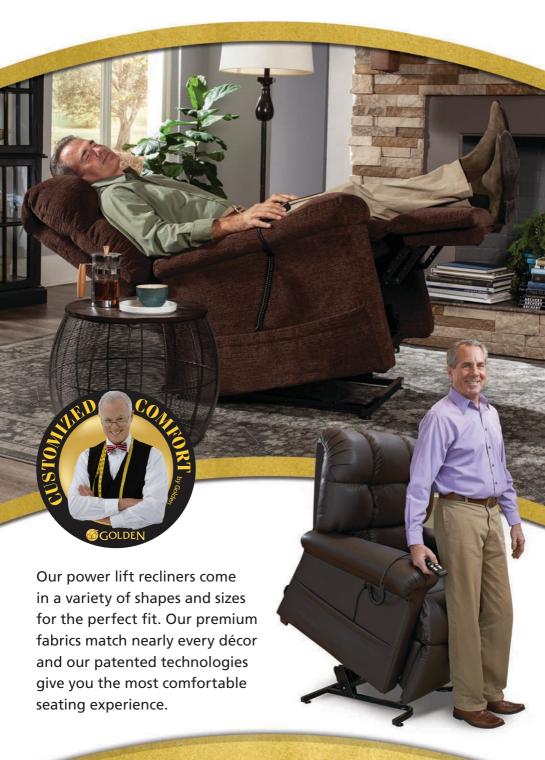

# Golden Lift Chairs AMERICA'S #1 SELLING BRAND







MaxiComfort Twilight PR514 Fabrics









Calypso



Shiraz









Please view fabric colors in person for accuracy.

\*Upcharge applies







Motor #2 Controls the footrest movement and the patented movement of the rising seat box



Activates Twilight technology, a tilting movement that provides a weightless experience

PR514



SCAN WITH SMART PHONE CAMERA FOR "HOW-TO" VIDEO

## MaxiComfort series



The Cloud™ power lift recliners offer our unique, ergonomic seating system for long-term comfort and support. They feature our custom bucket seat and plush backrest. Available in two styles!



**MaxiComfort Cloud** PR510-SME shown in Calypso



**Quick Ship Fabrics for PR510-SME** Hazelnut, Sterling, Copper, Shiraz, Calypso & Brisa® Coffee Bean'



MaxiComfort Cloud PR510-MLA sh