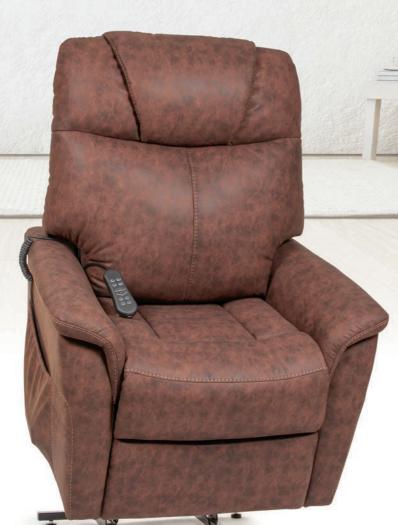

## MaxiComfort series

The Cloud™ power lift recliners offer our unique, ergonomic seating system for long-term comfort and support. They feature our custom bucket seat and plush backrest. Available in two styles!

**MaxiComfort Cloud** PR510-SME shown in Calypso

**Quick Ship Fabrics for PR510-SME** Hazelnut, Sterling, Copper, Shiraz, Calypso & Brisa® Coffee Bean'

MaxiComfort Cloud PR510-MLA shown in Hazelnut

Quick Ship Fabrics for PR510-MLA Hazelnut, Sterling, Calypso, Shiraz, Copper, Brisa® Buckskin\*, Brisa® Coffee Bean\* & Brisa® Bridle\*