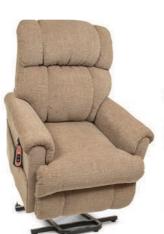

## Designed for the Spine

Imperial PR404 Fabrics

Please view fabric colors in person for accuracy.

= PowerPillow™ option

PR401SME shown in Sterling

Cambridge PR401MLA shown in Hazelnut

Quick Ship Fabrics for PR401-SME & PR401-MLA: Hazelnut, Sterling, Copper, Calypso, Shiraz & Brisa® Coffee Bean\*. Additional Quick Ship Fabric for PR401-MLA: Bamboo\*

#### Cambridge PR401 Fabrics

Hazelnut

Shiraz

Pearl

Copper

Calypso

Bamboo\* Coffee Bean\*

Anchor