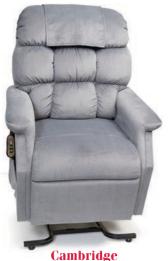

## MaxiComfort series

The Cloud™ power lift recliners offer our unique, ergonomic seating system for long-term comfort and support. They feature our custom bucket seat and plush backrest. Available in two styles!

## Designed for the Spine

Imperial PR404 Fabrics

Please view fabric colors in person for accuracy.

= PowerPillow™ option

PR401SME shown in Sterling

Cambridge PR401MLA shown in Hazelnut

Quick Ship Fabrics for PR401-SME & PR401-MLA: Hazelnut, Sterling, Copper, Calypso, Shiraz & Brisa® Coffee Bean\*. Additional Quick Ship Fabric for PR401-MLA: Bamboo\*