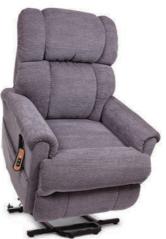

# Golden Lift Chairs AMERICA'S #1 SELLING BRAND

MaxiComfort Twilight PR514 Fabrics

Calypso

Shiraz

Please view fabric colors in person for accuracy.

\*Upcharge applies

Motor #2 Controls the footrest movement and the patented movement of the rising seat box

Activates Twilight technology, a tilting movement that provides a weightless experience

PR514

SCAN WITH SMART PHONE CAMERA FOR "HOW-TO" VIDEO