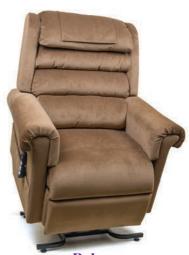

The Cloud™ PR512 features our exclusive PowerPillow™ articulating headrest and a modern back design.

#### MaxiComfort Power Cloud

PR512 shown in Brisa® Coffee Bean\*

PowerPillow™ STANDARD

**Quick Ship Fabrics for PR512** Hazelnut, Sterling, Copper, Brisa® Buckskin\*, Brisa® Coffee Bean\* & Brisa® Bridle\*

Shown with PowerPillow™ Option

SCAN FOR MAXICOMFORT **PATENTED POSITIONING** VIDEO