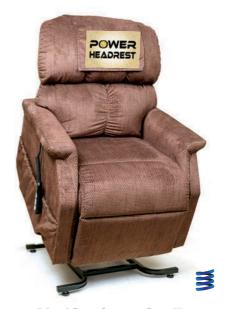

Bridle\*

DayDreamer™ PR632 Fabrics

Shiraz

Hazelnut

Calypso

Coffee Bean\*

Bridle\*

**The DayDreamer**™ is a medium sized power lift recliner offering our exclusive PowerPillow™ articulating headrest and The Cloud™ seating system, featuring our custom bucket seat design. Recline, relax, and adjust your head position with the touch of a button.

position with the touch of a button.

POWER HEADREST

DayDreamer<sup>TM</sup> PR632 shown in Brisa® Coffee Bean\*

PowerPillow™ STANDARD

**Quick Ship for PR632M** *Hazelnut* , *Calypso, Brisa® Coffee Bean\* & Brisa® Bridle\** 