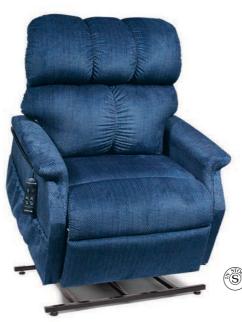

The Cloud™ PR512 features our exclusive PowerPillow™ articulating headrest and a modern back design.

#### MaxiComfort Power Cloud

PR512 shown in Brisa® Coffee Bean\*

PowerPillow™ STANDARD

**Quick Ship Fabrics for PR512** Hazelnut, Sterling, Copper, Brisa® Buckskin\*, Brisa® Coffee Bean\* & Brisa® Bridle\*

Shown with PowerPillow™ Option

SCAN FOR MAXICOMFORT **PATENTED POSITIONING** VIDEO