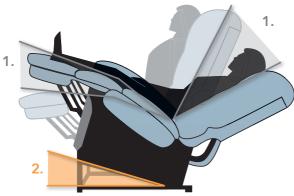

# Golden Lift Chairs AMERICA'S #1 SELLING BRAND

MaxiComfort Twilight PR514 Fabrics

Calypso

Shiraz

Please view fabric colors in person for accuracy.

\*Upcharge applies

Motor #2 Controls the footrest movement and the patented movement of the rising seat box

Activates Twilight technology, a tilting movement that provides a weightless experience

PR514

SCAN WITH SMART PHONE CAMERA FOR "HOW-TO" VIDEO

Controls the movement of both the backrest and footrest.

#### Motor #2

Activates Twilight technology, a tilting movement that provides a weightless experience. SCAN FOR PR405 VIDEO