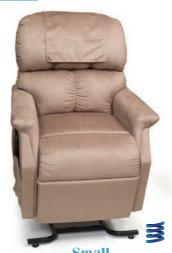

## **MaxiComforters**

The MaxiComforters power lift recliners are now offered in SIX SIZES, ensuring a perfect fit for just about anyone!

MaxiComforter Jr. Petite PR505JP shown in Evergreen Quick Ship for PR505JPT: Pearl

MaxiComforter Small PR505S shown in Palomino

PowerPillow™ Option Available

MaxiComforter Medium Extra Wide PR505M26 shown in Admiral (AutoDrive not available on this model.)