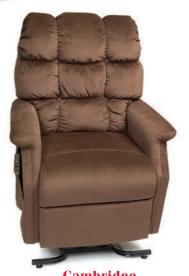

## MaxiComfort series

The Cloud™ power lift recliners offer our unique, ergonomic seating system for long-term comfort and support. They feature our custom bucket seat and plush backrest. Available in two styles!

## Designed for the Spine

Imperial PR404 Fabrics

Please view fabric colors in person for accuracy.

= PowerPillow™ option

PR401SME shown in Sterling

Cambridge PR401MLA shown in Hazelnut

Quick Ship Fabrics for PR401-SME & PR401-MLA: Hazelnut, Sterling, Copper, Calypso, Shiraz & Brisa® Coffee Bean\*. Additional Quick Ship Fabric for PR401-MLA: Bamboo\*