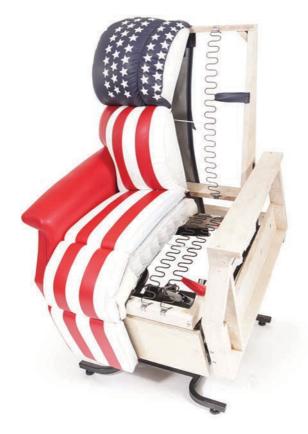

Controls the movement of both the backrest and footrest.

#### Motor #2

Activates Twilight technology, a tilting movement that provides a weightless experience. SCAN FOR PR405 VIDEO

Self Diagnostic System

(Excluding PR445 Siesta Series. IMPORTED PRODUCT)

49 Pocketed Coil **Seat Springs** 

Operates the basic movement of the chair.