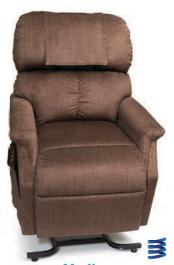

#### MaxiComforter Fabrics

Admiral

Evergreen Cabernet

Quick Ship for PR505M26: Admiral & Palomino

MaxiComforter Medium PR505M shown in Palomino

Shown with PowerPillow™

**Quick Ship Fabrics for PR505M:** Palomino, Admiral, Evergreen, Cabernet, Pearl & Brisa® Coffee Bean\*