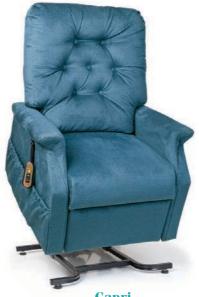

## VALUE SERIES (cost-effective)

This series combines ultra-soft lumbar pillow support with our unique "grip-rite" arm design for easy transfer.

**Capri PR200** shown in Cornflower

**Monarch Medium** PR355M *shown in Autumn* 

Monarch Large PR355L shown in Spring

Quick Ship Fabrics for PR200, PR355M & PR355L: Autumn, Cornflower, Spring, Rosewood & Chestnut