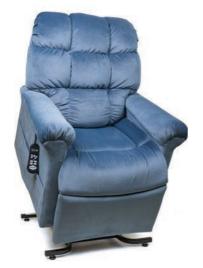

## MaxiComfort series

The Cloud™ power lift recliners offer our unique, ergonomic seating system for long-term comfort and support. They feature our custom bucket seat and plush backrest. Available in two styles!

**MaxiComfort Cloud** PR510-SME shown in Calypso

**Quick Ship Fabrics for PR510-SME** Hazelnut, Sterling, Copper, Shiraz, Calypso & Brisa® Coffee Bean'

MaxiComfort Cloud PR510-MLA shown in Hazelnut

Quick Ship Fabrics for PR510-MLA Hazelnut, Sterling, Calypso, Shiraz, Copper, Brisa® Buckskin\*, Brisa® Coffee Bean\* & Brisa® Bridle\*