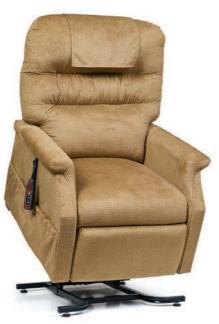

## **MaxiComforters**

The MaxiComforters power lift recliners are now offered in SIX SIZES, ensuring a perfect fit for just about anyone!

MaxiComforter Jr. Petite PR505JP shown in Evergreen Quick Ship for PR505JPT: Pearl

MaxiComforter Small PR505S shown in Palomino

PowerPillow™ Option Available

MaxiComforter Medium Extra Wide PR505M26 shown in Admiral (AutoDrive not available on this model.)

#### MaxiComforter Fabrics

Admiral

Evergreen Cabernet

Quick Ship for PR505M26: Admiral & Palomino

MaxiComforter Medium PR505M shown in Palomino

Shown with PowerPillow™

**Quick Ship Fabrics for PR505M:** Palomino, Admiral, Evergreen, Cabernet, Pearl & Brisa® Coffee Bean\*

MaxiComforter Large PR505L shown in Cabernet

PowerPillow™ Option Available

**Quick Ship for PR505L:** Palomino, Admiral, Cabernet & Pearl

MaxiComforter Tall PR505T shown in Palomino PowerPillow™ Option Available