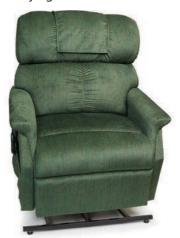

## **MaxiComforters**

The MaxiComforters power lift recliners are now offered in SIX SIZES, ensuring a perfect fit for just about anyone!

MaxiComforter Jr. Petite PR505JP shown in Evergreen Quick Ship for PR505JPT: Pearl

MaxiComforter Small PR505S shown in Palomino

PowerPillow™ Option Available

MaxiComforter Medium Extra Wide PR505M26 shown in Admiral (AutoDrive not available on this model.)

#### MaxiComforter Fabrics

Admiral

Evergreen Cabernet

Quick Ship for PR505M26: Admiral & Palomino

MaxiComforter Medium PR505M shown in Palomino

Shown with PowerPillow™

**Quick Ship Fabrics for PR505M:** Palomino, Admiral, Evergreen, Cabernet, Pearl & Brisa® Coffee Bean\*

MaxiComforter Large PR505L shown in Cabernet

PowerPillow™ Option Available

**Quick Ship for PR505L:** Palomino, Admiral, Cabernet & Pearl

MaxiComforter Tall PR505T shown in Palomino PowerPillow™ Option Available