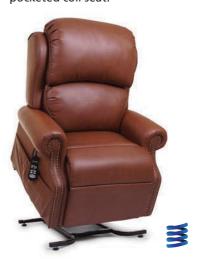

Relaxer PR756MC shown in Sterling

**The Pub chair** is a medium sized power lift recliner with a classic look, featuring a two pillow waterfall back, nail head trim on the arms and wings, and cut back arms with a full chaise pad and pocketed coil seat.

MaxiComfort Pub Chair PR713 shown in Brisa® Bridle\*

Quick Ship Fabrics for PR713 Mahogany, Geranium & Brisa® Bridle\*

**Relaxer PR756L** *shown in Copper* 

**The Relaxer**, the original MaxiComfort power lift recliner is offered in two sizes, featuring four individual zipper backed pillows for truly customizable comfort.

**Quick Ship Fabrics for PR756MC & PR756L:** Hazelnut, Sterling, Copper & Brisa® Coffee Bean\*. **Additional Quick Ship Fabric for PR756L:** Brisa® Bridle\*

Pub Chair PR713 Fabrics

Mahogany Geranium

Bridle\*