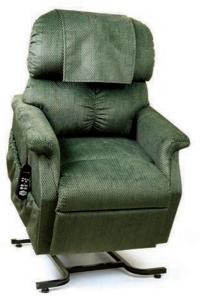

## MaxiComfort series

The Cloud™ power lift recliners offer our unique, ergonomic seating system for long-term comfort and support. They feature our custom bucket seat and plush backrest. Available in two styles!

**MaxiComfort Cloud** PR510-SME shown in Calypso

**Quick Ship Fabrics for PR510-SME** Hazelnut, Sterling, Copper, Shiraz, Calypso & Brisa® Coffee Bean'

MaxiComfort Cloud PR510-MLA shown in Hazelnut

Quick Ship Fabrics for PR510-MLA Hazelnut, Sterling, Calypso, Shiraz, Copper, Brisa® Buckskin\*, Brisa® Coffee Bean\* & Brisa® Bridle\*