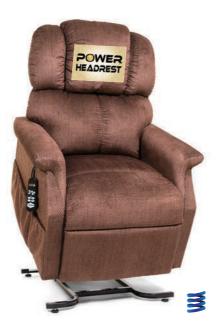

#### Cloud PR510, PR512 and Relaxer PR756 Fabrics

Hazelnut

Sterling

Copper

Shiraz

Calypso

Coffee Bean\*

Buckskin\*

Bridle\*

DayDreamer™ PR632 Fabrics

Shiraz

Hazelnut

Calypso

Coffee Bean\*

Bridle\*

**The DayDreamer**™ is a medium sized power lift recliner offering our exclusive PowerPillow™ articulating headrest and The Cloud™ seating system, featuring our custom bucket seat design. Recline, relax, and adjust your head position with the touch of a button.

position with the touch of a button.

POWER HEADREST

DayDreamer<sup>TM</sup> PR632 shown in Brisa® Coffee Bean\*

PowerPillow™ STANDARD

**Quick Ship for PR632M** *Hazelnut* , *Calypso, Brisa® Coffee Bean\* & Brisa® Bridle\** 