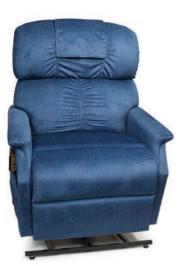

**Small 23** PR501S-23 shown in Cabernet

Medium 26 PR501M-26 shown in Pearl

Large 26 PR501L-26 shown in Evergreen (Dual Motor)

Quick Ship for PR501S-23: Palomino & Admiral

Quick Ship for PR501M-26: Palomino, Cabernet & Admiral

Quick Ship for PR501L-26 Palomino

Comforter & Comforter Wide Fabrics

Palomino

Evergreen Cabernet

Please view fabric colors in person for accuracy.

Did you know that Golden power lift recliners can be custom tailored to fit you perfectly? Golden Flagship Dealers are specially trained to customize a Comforter to fit you perfectly. So whether you are small, tall, or up to 700 lbs., the perfect fit is only a phone call away.