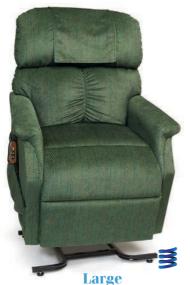

MaxiComforter Large PR505L shown in Cabernet

PowerPillow™ Option Available

**Quick Ship for PR505L:** Palomino, Admiral, Cabernet & Pearl

MaxiComforter Tall PR505T shown in Palomino PowerPillow™ Option Available