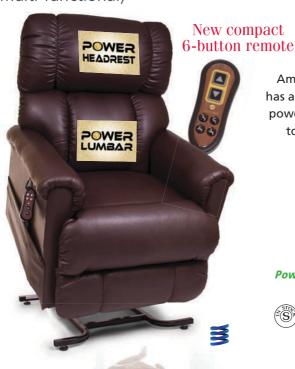

## **SIGNATURE** SERIES

(multi-functional)

SCAN FOR PR404 VIDEO

America's favorite lift and recline chair has a powered articulating headrest and power lumbar system to truly customize to your comfort from top to bottom!

#### Imperial

PR404

shown in Brisa® Coffee Bean\* PowerPillow™ & Power Lumbar STANDARD

Quick Ship Fabrics for PR404:

Hazelnut, Sterling, Brisa® Buckskin\* & Brisa® Coffee Bean\*