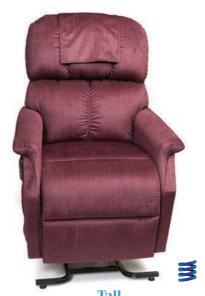

MaxiComfort Pub Chair PR713 shown in Brisa® Bridle\*

Quick Ship Fabrics for PR713 Mahogany, Geranium & Brisa® Bridle\*

**Relaxer PR756L** *shown in Copper* 

**The Relaxer**, the original MaxiComfort power lift recliner is offered in two sizes, featuring four individual zipper backed pillows for truly customizable comfort.

**Quick Ship Fabrics for PR756MC & PR756L:** Hazelnut, Sterling, Copper & Brisa® Coffee Bean\*. **Additional Quick Ship Fabric for PR756L:** Brisa® Bridle\*

Pub Chair PR713 Fabrics

Mahogany Geranium

Bridle\*