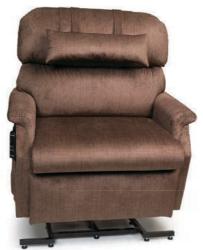

Available in three sizes, this chair glides forward and fits perfectly in almost any room.

**Space Saver** PR931S shown in Sandstorm Needs only 4" from wall to recline.

**Space Saver** PR931M shown in Anchor Needs only 5" from wall to recline.

**Space Saver** PR931L shown in Bittersweet Needs only 6" from wall to recline.

Quick Ship Fabrics for PR931 S, M, L: Anchor, Bittersweet & Sandstorm

SCAN FOR PR931 **VIDEO** 

Space Saver PR931 Fabrics

Bittersweet Sandstorm

Please view fabric colors in person for accuracy.