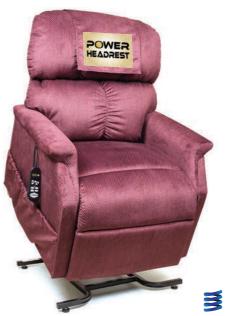

#### Cloud PR510, PR512 and Relaxer PR756 Fabrics

Hazelnut

Sterling

Copper

Shiraz

Calypso

Coffee Bean\*

Buckskin\*

Bridle\*

DayDreamer™ PR632 Fabrics

Shiraz

Hazelnut

Calypso

Coffee Bean\*

Bridle\*

**The DayDreamer**™ is a medium sized power lift recliner offering our exclusive PowerPillow™ articulating headrest and The Cloud™ seating system, featuring our custom bucket seat design. Recline, relax, and adjust your head position with the touch of a button.

position with the touch of a button.

POWER HEADREST

DayDreamer<sup>TM</sup> PR632 shown in Brisa® Coffee Bean\*

PowerPillow™ STANDARD

**Quick Ship for PR632M** *Hazelnut* , *Calypso, Brisa® Coffee Bean\* & Brisa® Bridle\** 