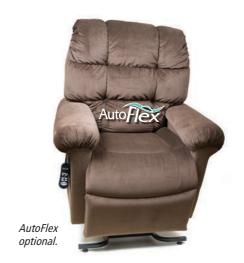

## MaxiComfort series

The Cloud™ power lift recliners offer our unique, ergonomic seating system for long-term comfort and support. They feature our custom bucket seat and plush backrest. Available in two styles!

**MaxiComfort Cloud** PR510-SME shown in Calypso

**Quick Ship Fabrics for PR510-SME** Hazelnut, Sterling, Copper, Shiraz, Calypso & Brisa® Coffee Bean'

MaxiComfort Cloud PR510-MLA shown in Hazelnut

Quick Ship Fabrics for PR510-MLA Hazelnut, Sterling, Calypso, Shiraz, Copper, Brisa® Buckskin\*, Brisa® Coffee Bean\* & Brisa® Bridle\*