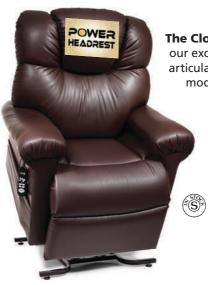

The Cloud™ PR512 features our exclusive PowerPillow™ articulating headrest and a modern back design.

#### MaxiComfort Power Cloud

PR512 shown in Brisa® Coffee Bean\*

PowerPillow™ STANDARD

**Quick Ship Fabrics for PR512** Hazelnut, Sterling, Copper, Brisa® Buckskin\*, Brisa® Coffee Bean\* & Brisa® Bridle\*

position with the touch of a button.

POWER HEADREST

DayDreamer<sup>TM</sup> PR632 shown in Brisa® Coffee Bean\*

PowerPillow™ STANDARD

**Quick Ship for PR632M** *Hazelnut* , *Calypso, Brisa® Coffee Bean\* & Brisa® Bridle\** 