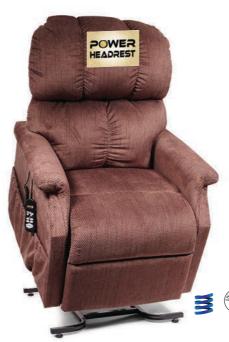

#### Cloud PR510, PR512 and Relaxer PR756 Fabrics

Hazelnut

Sterling

Copper

Shiraz

Calypso

Coffee Bean\*

Buckskin\*

Bridle\*

DayDreamer™ PR632 Fabrics

Shiraz

Hazelnut

Calypso

Coffee Bean\*

Bridle\*

**The DayDreamer**™ is a medium sized power lift recliner offering our exclusive PowerPillow™ articulating headrest and The Cloud™ seating system, featuring our custom bucket seat design. Recline, relax, and adjust your head position with the touch of a button.

position with the touch of a button.

POWER HEADREST

DayDreamer<sup>TM</sup> PR632 shown in Brisa® Coffee Bean\*

PowerPillow™ STANDARD

**Quick Ship for PR632M** *Hazelnut* , *Calypso, Brisa® Coffee Bean\* & Brisa® Bridle\** 