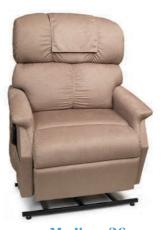

MaxiComforter Small PR505S shown in Palomino

PowerPillow™ Option Available

MaxiComforter Medium Extra Wide PR505M26 shown in Admiral (AutoDrive not available on this model.)

#### MaxiComforter Fabrics

Admiral

Evergreen Cabernet

Quick Ship for PR505M26: Admiral & Palomino

MaxiComforter Medium PR505M shown in Palomino

Shown with PowerPillow™

**Quick Ship Fabrics for PR505M:** Palomino, Admiral, Evergreen, Cabernet, Pearl & Brisa® Coffee Bean\*