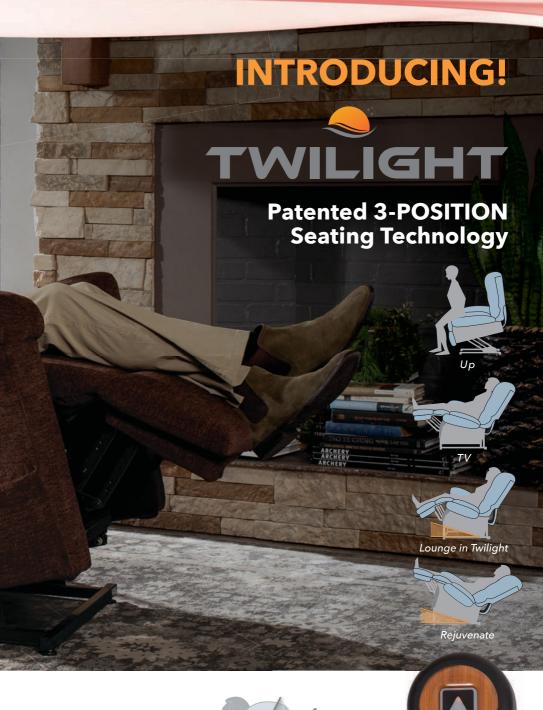

Activates Twilight technology, a tilting movement that provides a weightless experience

PR514

SCAN WITH SMART PHONE CAMERA FOR "HOW-TO" VIDEO

#### Motor #2

Activates Twilight technology, a tilting movement that provides a weightless experience. SCAN FOR PR405 VIDEO