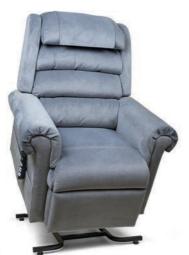

## MaxiComfort series

The Cloud™ power lift recliners offer our unique, ergonomic seating system for long-term comfort and support. They feature our custom bucket seat and plush backrest. Available in two styles!

**MaxiComfort Cloud** PR510-SME shown in Calypso

**Quick Ship Fabrics for PR510-SME** Hazelnut, Sterling, Copper, Shiraz, Calypso & Brisa® Coffee Bean'

MaxiComfort Cloud PR510-MLA shown in Hazelnut

Quick Ship Fabrics for PR510-MLA Hazelnut, Sterling, Calypso, Shiraz, Copper, Brisa® Buckskin\*, Brisa® Coffee Bean\* & Brisa® Bridle\*