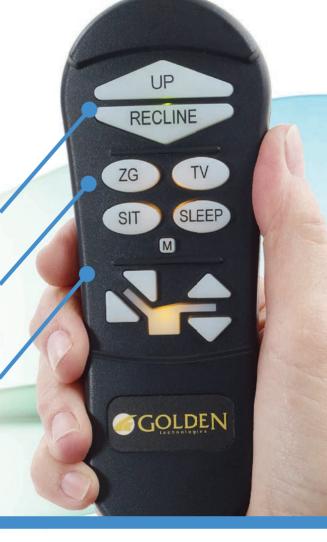

#### **POSITION CONTROL**

Programmable positioning buttons for individualized comfort.

#### **CUSTOM CONTROL**

Fine tunes any position by moving the backrest and footrest independently.

AutoDrive™ is the exclusive hand control system for MaxiComfort power lift recliners. This smart system has taken the guesswork out of getting into or out of your favorite positions. The AutoDrive control assists in finding favorite comfort positions and it can memorize up to four positions.

AUTODRIVE SCAN FOR VIDEO