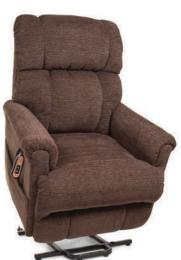

#### MaxiComfort Power Cloud

PR512 shown in Brisa® Coffee Bean\*

PowerPillow™ STANDARD

**Quick Ship Fabrics for PR512** Hazelnut, Sterling, Copper, Brisa® Buckskin\*, Brisa® Coffee Bean\* & Brisa® Bridle\*

Shown with PowerPillow™ Option

SCAN FOR MAXICOMFORT **PATENTED POSITIONING** VIDEO