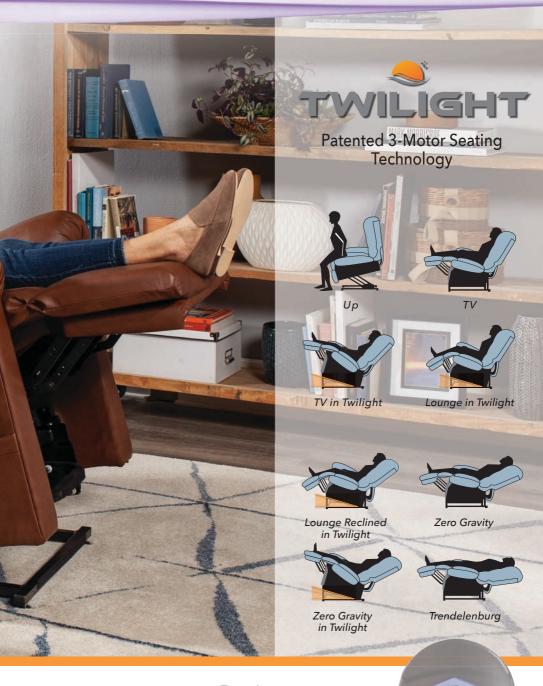

Activates Twilight technology, a tilting movement that provides a weightless experience

PR514

SCAN WITH SMART PHONE CAMERA FOR "HOW-TO" VIDEO

#### Motor #2

Activates Twilight technology, a tilting movement that provides a weightless experience. SCAN FOR PR405 VIDEO