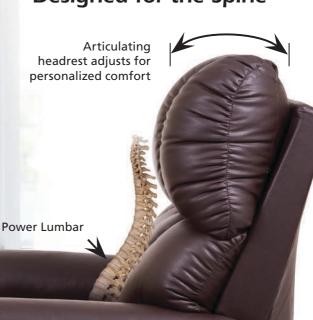

## **SIGNATURE** SERIES

(multi-functional)

SCAN FOR PR404 VIDEO

America's favorite lift and recline chair has a powered articulating headrest and power lumbar system to truly customize to your comfort from top to bottom!

## Designed for the Spine

Imperial PR404 Fabrics

Please view fabric colors in person for accuracy.

= PowerPillow™ option

PR401SME shown in Sterling

Cambridge PR401MLA shown in Hazelnut

Quick Ship Fabrics for PR401-SME & PR401-MLA: Hazelnut, Sterling, Copper, Calypso, Shiraz & Brisa® Coffee Bean\*. Additional Quick Ship Fabric for PR401-MLA: Bamboo\*