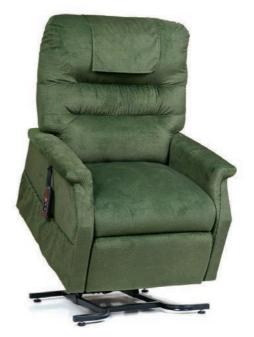

## MaxiComfort series

The Cloud™ power lift recliners offer our unique, ergonomic seating system for long-term comfort and support. They feature our custom bucket seat and plush backrest. Available in two styles!

**MaxiComfort Cloud** PR510-SME shown in Calypso

**Quick Ship Fabrics for PR510-SME** Hazelnut, Sterling, Copper, Shiraz, Calypso & Brisa® Coffee Bean'

MaxiComfort Cloud PR510-MLA shown in Hazelnut

Quick Ship Fabrics for PR510-MLA Hazelnut, Sterling, Calypso, Shiraz, Copper, Brisa® Buckskin\*, Brisa® Coffee Bean\* & Brisa® Bridle\*